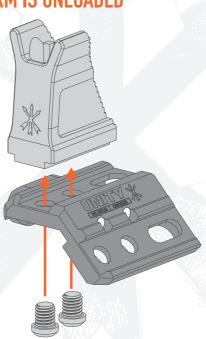

## **A** ENSURE FIREARM IS UNLOADED

- 1 Configure Micro Hub with additional FUSION™ accessories and or OEM lights and lasers utilizing the included hardware. Use 10-32 Screws to attach other FUSION™ components, and 8-32 Screws to attach Surefire™ and similar Scout footprint lights. Finger Tight, then 1/8 1/4 turn further. D0 NOT EXCEED 18 IN-LBS.
- Using the included clamp and screws, secure assembly to M1913 Picatinny Rail. Finger Tight, then 1/8 1/4 turn further. DO NOT EXCEED 18 IN-LBS.