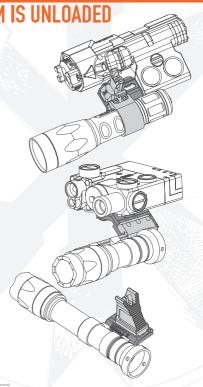

## FUSIXIN MICRO HUB 2.0 INSTALLATION INSTRUCTIONS

A ENSURE FIREARM IS UNLOADED

- FUSION™ Micro Hub is the base component for the entire FUSION™ parts suite. Direct mount compatible with:
  - -Surefire™ Scout Series Lights
  - -Modlite™ Lights
  - -Streamlight™ PRO-TAC Series Lights
  - -Steiner™ DBAL Series Lasers