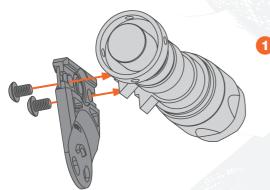

## REMMRR. INSTALLATION INSTRUCTIONS

- Attach desired accessory to Remora™ using the included hardware.
  - Use 8-32 Button Head screws to attach Surefire™ Scout footprint lights.
  - Use Phillips Head Thread-Cutting screws to attch included polymer accessory mounts.
  - If using Princeton Tec<sup>™</sup> MPLS light, note that Backer Clip is directional and should be flush when properally installed. If it bows, remove and flip the other way.