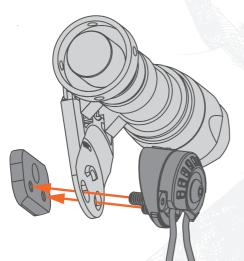

## REMMRR. INSTALLATION INSTRUCTIONS

Install Remora™ into MARK™ as shown. Note Remora is compatible with all versions of MARK.

■ Replace existing MARK<sup>TM</sup> hardware with included Low Profile Socket Head Screws. Use shorter 3/8" screws for Ops-Core ARC<sup>TM</sup>. Use longer 1/2" screws for Team Wendy EXFIL<sup>TM</sup>.