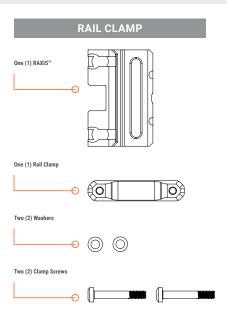

ATTACHING RAXIS<sup>™</sup> TO THE M1913 RAIL (RAIL CLAMP ONLY)

## ΝΟΤΕ

2

If you purchased RAXIS<sup>™</sup> with a Rail Clamp (non-QD), you must install the mount on your rifle before you attach the laser. The laser prohibits access to the Clamp Screws on the Rail Clamp. If you purchased RAXIS<sup>™</sup> with the FAST<sup>™</sup> QD Lever, proceed to the next section.

Place the RAXIS<sup>™</sup> mount on the M1913 Rail in desired location.

Insert each Clamp Screw through a Washer. Then insert them through the RAXIS<sup>™</sup> mount and thread them into the Rail Clamp. Secure screws using a T25 bit driver. Lightly snug all screws before applying final torque to any. **Torque to 35 in-lbs (4 Nm).** 