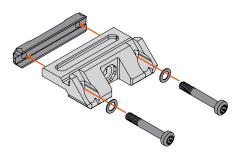

Place the RAXIS<sup>™</sup> mount on the M1913 Rail in desired location.

Insert each Clamp Screw through a Washer. Then insert them through the RAXIS<sup>™</sup> mount and thread them into the Rail Clamp. Secure screws using a T25 bit driver. Lightly snug all screws before applying final torque to any. **Torque to 35 in-lbs (4 Nm).** 