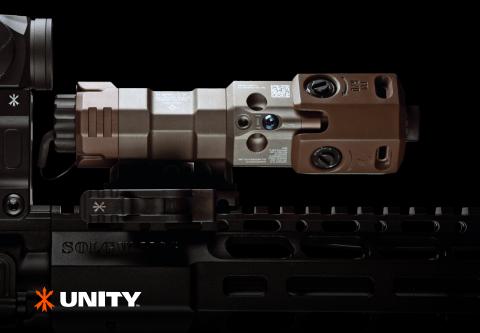

## **PRODUCT OVERVIEW**

RAXIS<sup>™</sup> rotates the axis of the traditional off-center position of the B.E. Meyers<sup>®</sup> MAWL<sup>®</sup>, bringing the laser up onto the M1913 rail and within the profile of the weapon's receiver. While this mount is useful in other applications, it was designed specifically for MAWL<sup>®</sup> users with a need to stow their weapon in tight spaces, such as between the seat and center console of a police car or in a rotary wing asset.