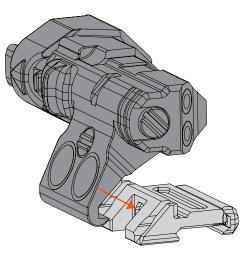

#### ATTACHING THE B.E. MEYERS<sup>®</sup> MAWL<sup>®</sup> TO RAXIS<sup>™</sup>

i

Loosen the mounting screw on the MAWL®.

Attach the MAWL<sup>®</sup> to the angled mounting surface of the RAXIS<sup>™</sup> mount.

З

Tighten the mounting screw on the MAWL<sup>®</sup> to the manufacturer's recommendations.