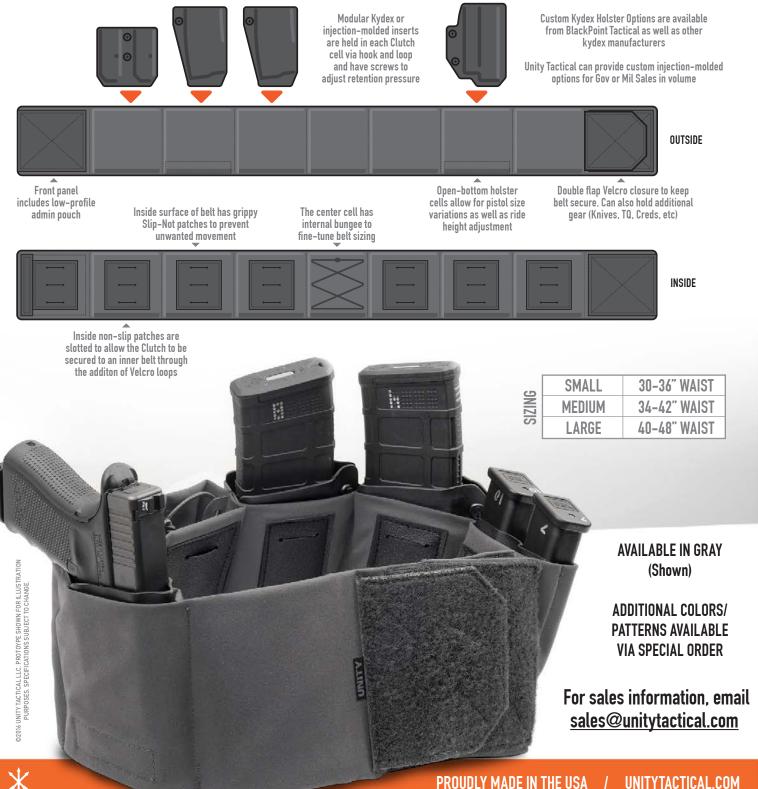

## BELT UNITY

The Unity Tactical Clutch belt is a modular multi-purpose belt designed to work for a wide range of missions. It can be used covertly in non-permissive environments under civilian clothes to conceal and secure a wide variety of gear. The belt may also be used overtly as a battle belt, training belt, active shooter response kit, or just about any other capacity. It is constructed of a durable two-way stretch fabric to allow it to fit comfortably over a wide range of clothes or IWB gear while holding its contents close to your body. Each cell contains padding for long-term comfort, internal Velcro to retain inserts securely, and is backed with textured Slip-Not material to keep it in place. The belt is highly-configurable for any mission requirement.