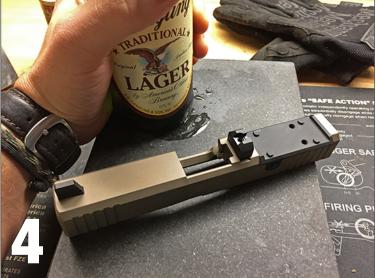

Clean the adapter plate and test fit after every 4-5 passes on each dovetail surface. The plate should fit snug and offer slight resistance while inserting into the slide dovetail.

That's it. Finish installing the adapter, crack open a cold one and bask in the glory of your awesomeness.