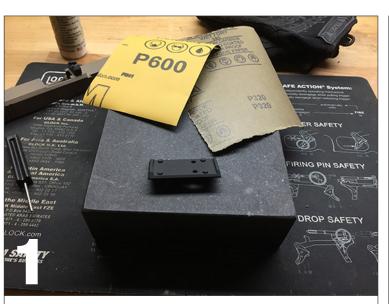

## Adapter Plate Fitting Guide

If adapter plate requires fitting, just grab a piece of fine grit sandpaper (320-600) and a flat surface to work on.

Keeping the sandpaper flat, carefully rest the adapter on its dovetail face and rub along the sandpaper using light pressure, careful to keep the dovetail surface flat and at the correct angle.