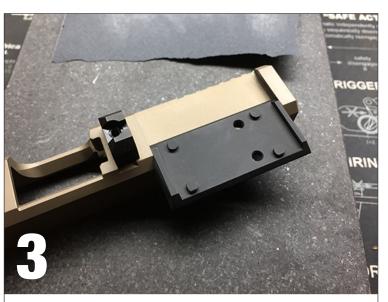

Clean the adapter plate and test fit after every 4-5 passes on each dovetail surface. The plate should fit snug and offer slight resistance while inserting into the slide dovetail.

That's it. Finish installing the adapter, crack open a cold one and bask in the glory of your awesomeness.