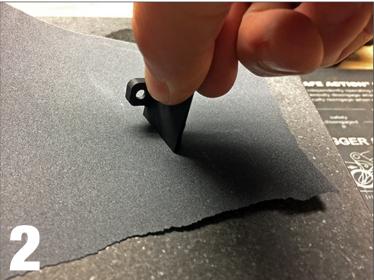

## Adapter Plate Fitting Guide

If adapter plate requires fitting, just grab a piece of fine grit sandpaper (320-600) and a flat surface to work on.

Keeping the sandpaper flat, carefully rest the adapter on its dovetail face and rub along the sandpaper using light pressure, careful to keep the dovetail surface flat and at the correct angle.

Clean the adapter plate and test fit after every 4-5 passes on each dovetail surface. The plate should fit snug and offer slight resistance while inserting into the slide dovetail.

That's it. Finish installing the adapter, crack open a cold one and bask in the glory of your awesomeness.